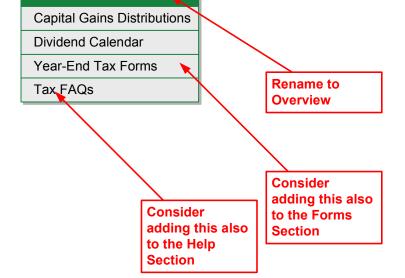

| My Account       | Mutual Funds                         |  | Reti    | Retirement Planning |     | Education & Insights |  | out Us | Forms & Applications |
|------------------|--------------------------------------|--|---------|---------------------|-----|----------------------|--|--------|----------------------|
| Mutual Funds Sum | Iutual Funds Summary ► Investing Cho |  | oices 🕨 | Tax Center          | -   | Proxy Voting         |  |        |                      |
|                  |                                      |  |         | Tax Center Overviev | v 🔔 |                      |  |        |                      |