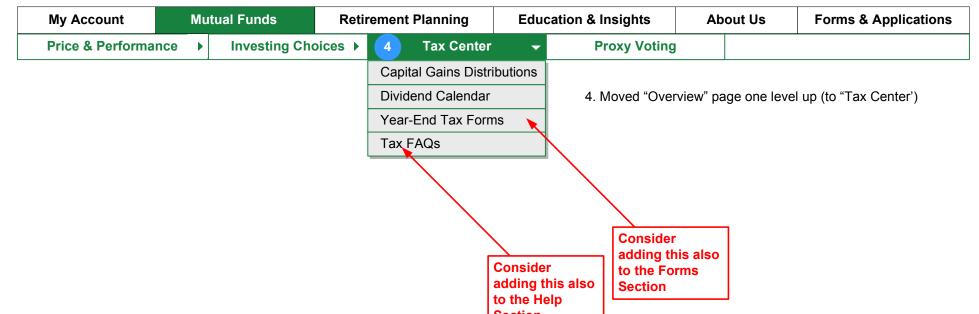

#### **Mutual Funds**

| My Account                  | Mutual Fu   | unds Retir                 | ement Planning                                                       | Education & Insights |                  |    | out Us  | Forms & Applications |  |
|-----------------------------|-------------|----------------------------|----------------------------------------------------------------------|----------------------|------------------|----|---------|----------------------|--|
| Price & Performance         | ▶ Inv       | esting Choices <b>&gt;</b> | Tax Center                                                           | •                    | Proxy Voting     |    |         |                      |  |
| My Account                  | Mutual Fu   | unds Retir                 | ement Planning                                                       | Educ                 | ation & Insights | At | oout Us | Forms & Applications |  |
| 2 Price & Performance       | ✓ Inv       | esting Choices <b>▶</b>    | Tax Center                                                           |                      | Proxy Voting     |    |         |                      |  |
| Balanced Strategy Fund      | (LABFX)     |                            |                                                                      |                      |                  |    |         |                      |  |
| Capital Structure Fund (LA  | MAX)        |                            | dd page and content f                                                |                      |                  |    |         |                      |  |
| Developing Local Markets    | Fund (LDM   | AX) 2. C                   | 2. Change the name "Mutual Funds Summary" to "Price and Performance" |                      |                  |    |         |                      |  |
| Affiliated Fund (LAFFX)     |             |                            |                                                                      |                      |                  |    |         |                      |  |
| Floating Rate Fund (LFRA)   | X)          |                            |                                                                      |                      |                  |    |         |                      |  |
| International Core Equity F | und (LICAX  | ()                         |                                                                      |                      |                  |    |         |                      |  |
| USG & GSE Money Marke       | t Fund (LAC | XXX)                       |                                                                      |                      |                  |    |         |                      |  |
| Short Duration Tax-Free Fu  | und (LSDAX  | ()                         |                                                                      |                      |                  |    |         |                      |  |
| Bond Debenture Fund (LB     | NDX)        |                            |                                                                      |                      |                  |    |         |                      |  |

| My Account          | Mutual Funds       | al Funds Retirement F          |            | Planning Education |                     | Ab        | out Us       | Forms & Applications |
|---------------------|--------------------|--------------------------------|------------|--------------------|---------------------|-----------|--------------|----------------------|
| Price & Performance | 3 Investing Ch     | oices 🚽                        | Tax Center | •                  | Proxy Voting        |           |              |                      |
|                     | Domestic Equity    | Investing                      |            |                    |                     |           |              |                      |
|                     | Taxable Fixed-In   | Taxable Fixed-Income Investing |            | "Overview          | " page one level up | (to "Inve | esting Choic | ces')                |
|                     | Tax-Free Investi   | ng                             |            |                    |                     |           |              |                      |
|                     | International Inve | esting                         |            |                    |                     |           |              |                      |
|                     | Short-term Inves   | ting                           |            |                    |                     |           |              |                      |
|                     | Asset Allocation   | Investing                      |            |                    |                     |           |              |                      |

| My Account Mutual Funds |       | itual Funds  | Retirement Planning |            | Educa | ation & Insights | About Us |  | Forms & Applications |  |
|-------------------------|-------|--------------|---------------------|------------|-------|------------------|----------|--|----------------------|--|
| Price & Performa        | nce 🕨 | Investing Ch | oices 🕨             | Tax Center | ►     | Proxy Voting     | l        |  |                      |  |